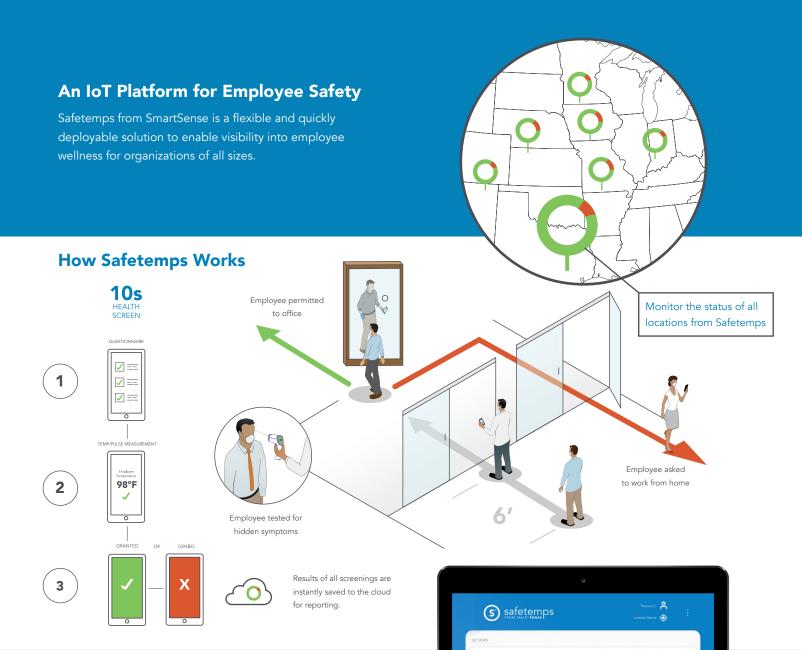

# **Reopen Confidently.**

- Screen with a ready-to-use, questionnaire that will identify individuals that are at-risk and should be denied entry.
- Use an IR thermometer or fingertip pulse oximeter to instantly test for hidden symptoms.
  - Make data-driven decisions about the wellness of your workforce using enterprise-wide reporting tools.

### **Screening Simplified.**

Safetemps ships with a ready-to-use employee health questionnaire or it can be configured for your locations. Optionally you can combine with your choice of IR thermometer or fingertip pulse oximeter to complete a robust health screening solution.