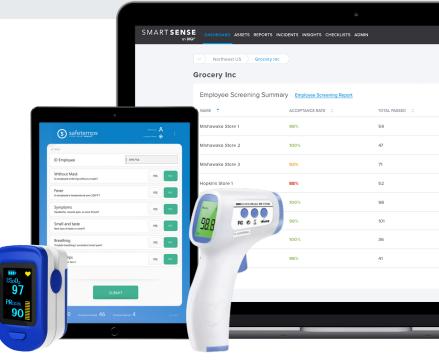

Safetemps is available software-only or packaged with your choice of IR thermometer or fingertip pulse oximeter.

ID Employee

Without Mask

Is employee ente

Symptoms

Breathing

Blueish lips

Smell and taste

ing without a mask?

yee's temperature over 100°F?

scle pain, or sore throat?

ng / consistent chest pain?

096756

YES

YES

YES

### **Screening Simplified.**

Safetemps ships with a ready-to-use employee health questionnaire or it can be configured for your locations. Optionally you can combine with your choice of IR thermometer or fingertip pulse oximeter to complete a robust health screening solution.